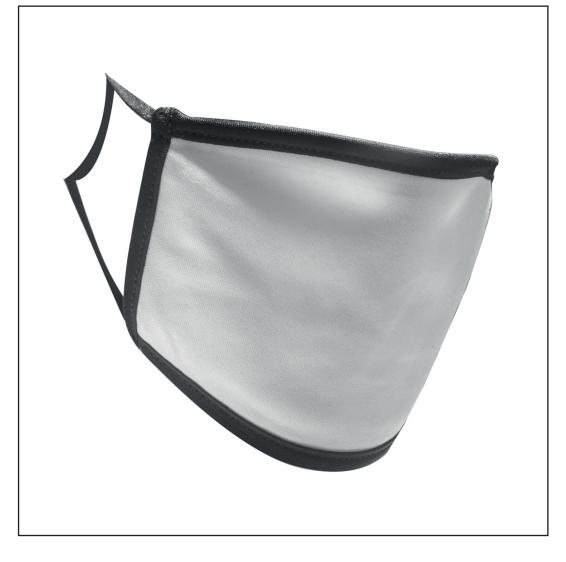

## Product Description Decoration Info Artwork Advisory

Product Code: 20-009-10085

Product: Sublimation Adult Face

**Covering Large** 

Colour (s): White

Process: Sublimation

Print Area: 190mm (w) x 125mm (h)

Customisable 3 layer polyester face covering for sublimation printing Suitable for a man / lady
These face coverings are not sold as PPE equipment
2 outer layer 100% polyester 200gsm
1 layer inside 100% cotton 170gsm.
Full white covering with black edge.
Machine or hand washable